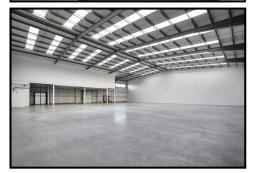

#### **SPECIFICATION**

Prominently located on Winsford Industrial Estate.

- New build industrial unit
- High quality specification & finished unit
- 8m clear eaves height
- Minimum 35 K/N per m2 floor loading
- Electric roller shutter door
- Features partially glazed frontages
- First floor office accommodation
- 25m deep yard areas
- Undercroft for future fitout
- Dedicated car parking

Other local occupiers comprise of Screwfix, ToolStation, British Red Cross, City Plumbing and Ross Care.

The accommodation extends to approximately **1,258.64 sq m (13,548 sq ft)** (Gross Internal Area) in total.