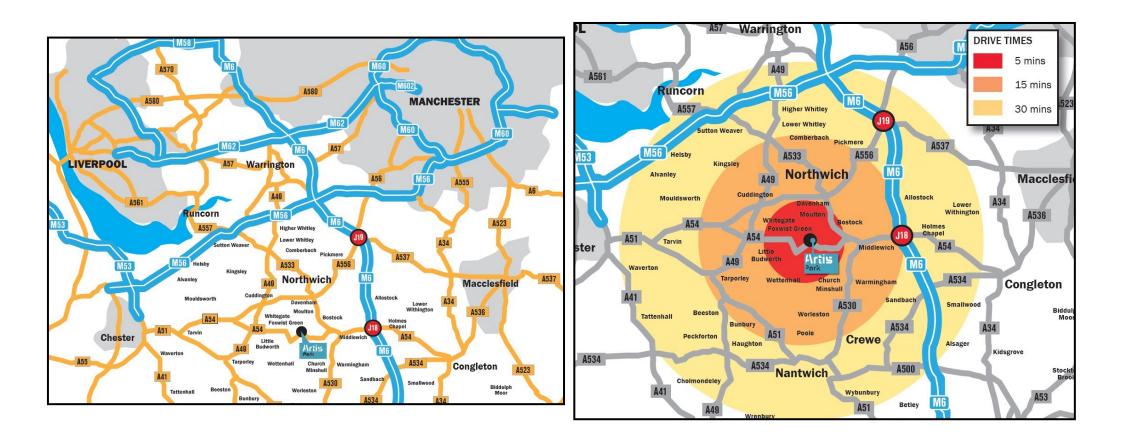

#### LOCATION

Located in the heart of Cheshire 17 miles from Chester, 28 miles from Manchester and 30 miles from Liverpool. The M6 motorway (J18 & 19) is just six miles to the east giving easy access to all parts of the UK. There are convenient rail links nearby. Winsford Station is part of the West Coast Main Line and includes direct links to some of the key national hubs on the UK rail network.