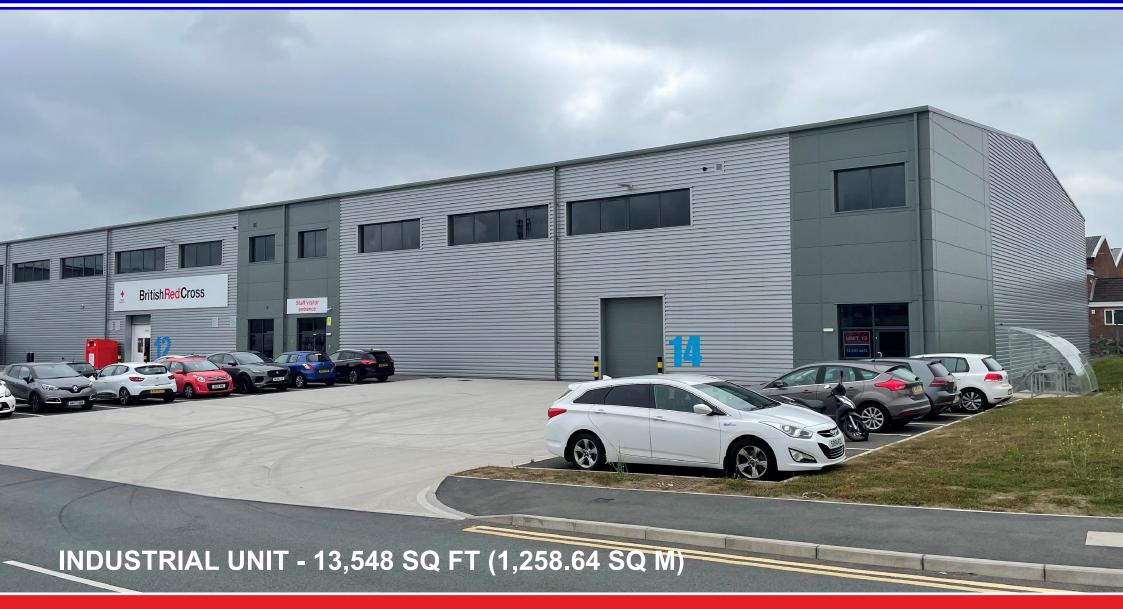

UNIT 14, ARTIS PARK, ROAD ONE, WINSFORD, CW7 3SE

#### **SPECIFICATION**

Prominently located on Winsford Industrial Estate.

- New build industrial unit
- High quality specification & finished unit
- 8m clear eaves height
- Minimum 35 K/N per m2 floor loading
- Electric roller shutter door
- Features partially glazed frontages
- First floor office accommodation
- 25m deep yard areas
- Undercroft for future fitout
- Dedicated car parking

Other local occupiers comprise of Screwfix, ToolStation, British Red Cross, City Plumbing and Ross Care.

The accommodation extends to approximately **1,258.64 sq m (13,548 sq ft)** (Gross Internal Area) in total.