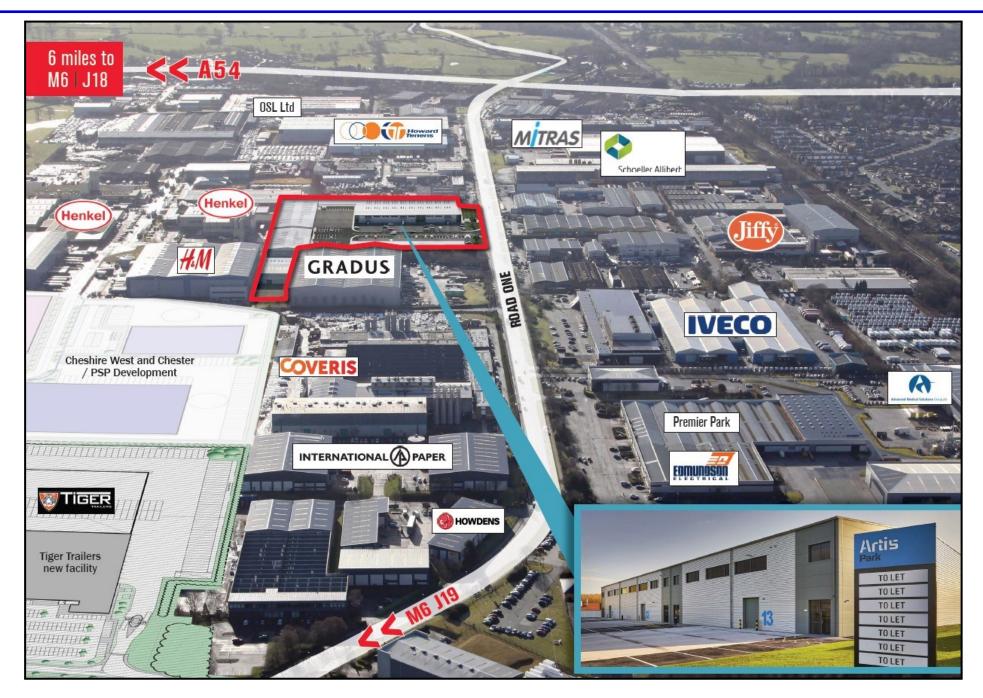

#### LOCATION

Located in the heart of Cheshire 17 miles from Chester, 28 miles from Manchester and 30 miles from Liverpool. The M6 motorway (J18 & 19) is just six miles to the east giving easy access to all parts of the UK. There are convenient rail links nearby. Winsford Station is part of the West Coast Main Line and includes direct links to some of the key national hubs on the UK rail network.

Winsford Industrial Estate is the UK's first Green Business Park and has benefitted from significant environmental improvements. Winsford was also the first estate in the UK to become a Business Improvement District.