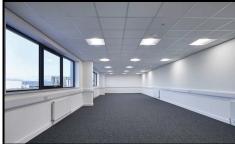

#### **SPECIFICATION**

Prominently located on Winsford Industrial Estate.

- New build industrial unit
- High quality specification & finished unit
- 8m clear eaves height
- Minimum 35 K/N per m2 floor loading
- Electric roller shutter door
- Features partially glazed frontages
- First floor office accommodation
- 25m deep yard areas
- Undercroft for future fitout
- Dedicated car parking

Other local occupiers comprise of Screwfix, ToolStation, British Red Cross, City Plumbing and Ross Care.

The accommodation extends to approximately **1,258.64 sq m (13,548 sq ft)** (Gross Internal Area) in total.