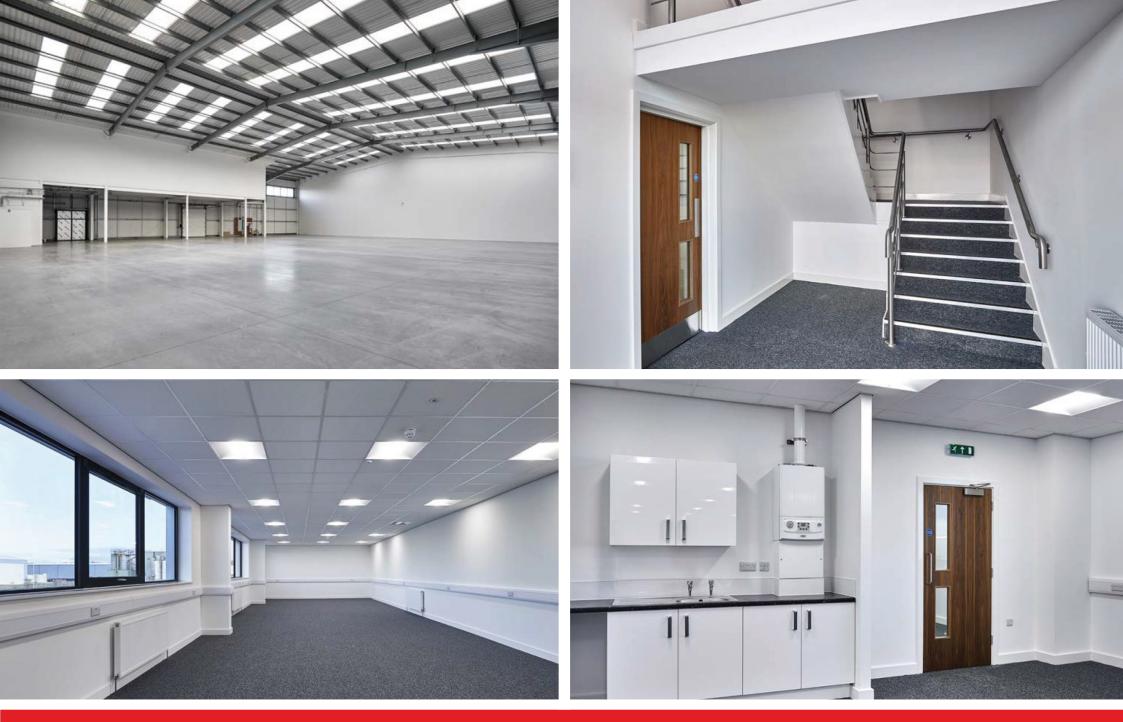

#### **SPECIFICATION**

Prominently located on Winsford Industrial Estate.

- New build industrial unit
- High quality specification & finished unit
- 8m clear eaves height
- Minimum 35 K/N per m2 floor loading
- Electric roller shutter door
- Features partially glazed frontages
- First floor office accommodation
- 25m deep yard areas
- Undercroft for future fitout
- Dedicated car parking

Other local occupiers comprise of Screwfix, ToolStation, British Red Cross, City Plumbing and Ross Care.

The accommodation extends to approximately **1,258.64 sq m (13,548 sq ft)** (Gross Internal Area) in total.